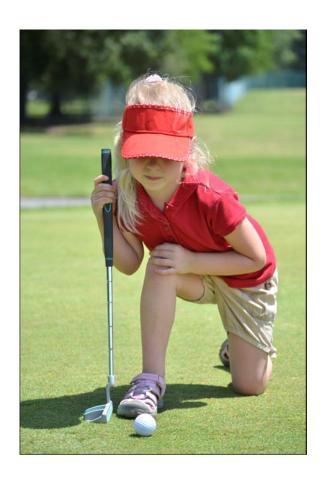

## Start Smart Golf

This 6-week golf program is for 5- to7-year-old children and will teach the children basic motor skills necessary to play organized golf, while they work one-on-one and spend quality time with their parents. The program focuses on teaching children and their parents the traditional game of golf without the threat of competition or the fear of getting hurt.