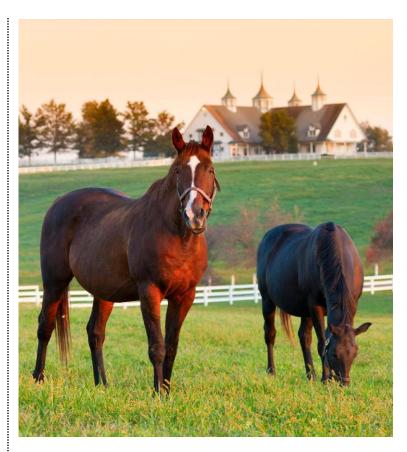

Day 3: Saturday, October 12, 2024 Louisville - Lexington Visit Buffalo Trace, the oldest continuously operating Bourbon distillery in America. Learn about the subtle craft, meet some of the people who make it all happen, and taste some of the home-grown spirit. Stop in the quaint, historic town of Midway before exploring Kentucky's horse country. Learn about the area from a local guide and take in the rolling bluegrass pastureland and the horse farms that dot the landscape. Hear about time-honored traditions during visits to private horse farms before settling into Lexington for your 2-night stay. (B)