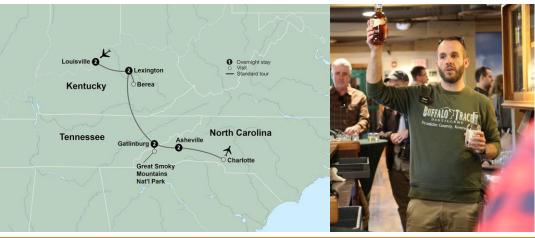

#### **ITINERARY AT A GLANCE**

| Days 1, 2    | Hilton Garden inn Louisville Downtown, Louisville, Kentucky        |
|--------------|--------------------------------------------------------------------|
| Days 3, 4    | DoubleTree Suites by Hilton Hotel Lexington,<br>Lexington.Kentucky |
| Days 5, 6    | Hilton Garden Inn Gatlinburg, Gatlinburg, Tennessee                |
| - 0., 0 0, 0 | ·                                                                  |

Days 7, 8 DoubleTree by Hilton Asheville Downtown, Asheville,North Carolina

On some dates alternate hotels may be used.

Day 1: Thursday, October 10, 2024 Louisville, Kentucky - Tour Begins Your tour starts in Louisville, Kentucky, famous for Thoroughbreds, Bourbon and baseball. Settle in for a 2-night stay at your hotel, ideally situated in downtown Louisville.