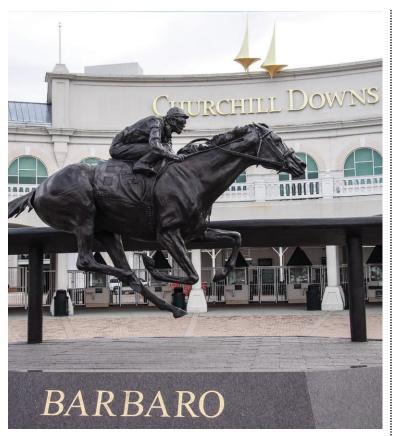

Day 2: Friday, October 11, 2024 Louisville Enjoy a visit to Churchill Downs, the Thoroughbred racetrack famous for hosting the pinnacle of all horse races: the Kentucky Derby. Then, tour the Kentucky Derby Museum and learn about the legendary history of the "Sport of Kings." Enjoy a walking tour of Old Louisville, a historic neighborhood of Victorian mansions. Later, head to "Museum Row" where it's your choice! Visit the Louisville Slugger Museum & Factory for an All-Star baseball experience -OR- explore the Frazier Kentucky History Museum, and its Spirit of Kentucky exhibit, the official start of the Bourbon Trail. Tonight, join your fellow travelers at a local restaurant for a welcome dinner. (*B*, *D*)