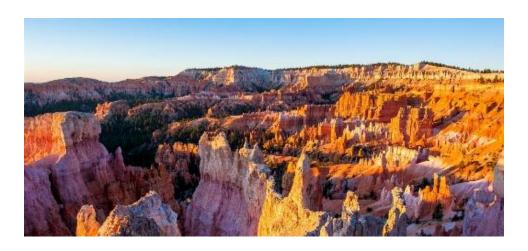

corral for wild mustangs that roamed the mesa top. (B, L)

Day 5: Thursday, April 22, 2021 Moab - Capitol Reef National Park -**Bryce** Travel through the dramatic Utah desert on Utah's Scenic Byway 24 to Capitol Reef National Park. Named in part for the Navajo Sandstone's resemblance to the U.S. Capitol building, to stand inside its desert landscape is to find it virtually impossible to tell where the earth stops and the sky begins. Marvel at the Castle, an iconic feature in the park. Over Boulder Mountain on Scenic Byway 12, known as the Million Dollar Road, views of Grand Staircase-Escalante National Monument are anything but scarce. The mountain is North America's highest timbered plateau. Spend the night in Bryce tonight, at the gateway to Bryce Canyon National Park. (B)

Day 6: Friday, April 23, 2021 Bryce Canyon National Park - Springdale Fairy chimneys and goblins: the hoodoos of Bryce Canyon National Park are famous. These red and orange hued rock formations — products of thousands of years of

wind and water exposure – dominate the park's landscape. Perhaps you'll choose to take a hike\* this morning. Consider circuiting the Navajo Loop or Queens Garden trails. Just outside of Zion National Park, Springdale offers views from its main street that are almost equally as grand as the ones inside the park. (*B*)