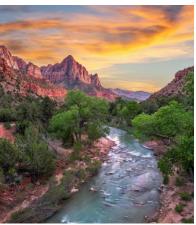

Day 7: Saturday, April 24, 2021 Springdale - Zion National Park -Springdale There are few places on earth that match the beauty of the red and white sandstone cliffs of Zion. In this ethereal paradise, spend the entire day exploring. On Zion's open-air tram, wind along the Virgin River through the 2,400 foot deep, half-mile wide Zion Canyon. This afternoon, it's your choice! You may choose to hike\* independently -OR- visit Zion's Human History Museum. Tonight, enjoy the company of your travel companions at a farewell dinner. (B, D)