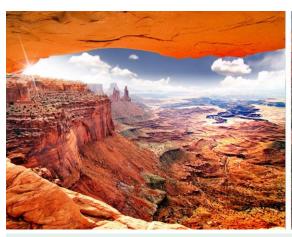

## **Experience It! Arches National Park**

Just north of Moab, bordered by the Colorado River, Arches National Park lives up to its name – and then some. This is nature's paintbrush; a wonderland carved in red-rock. There are more than 2,000 natural stone arches within the park's boundaries as well as towers, balancing rocks, and massive sandstone boulders. Otherworldly hiking trails and uncompromised stargazing are par for the course here, too. But it's not all stone. Wildflowers bloom here in bright yellows, purples, greens, and more depending on the season, presenting a magnificent dichotomy of color and rock in a landscape that makes Arches seem like a dream.