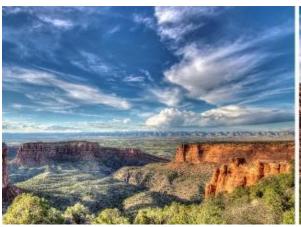

Day 3: Tuesday, April 20, 2021 Grand Junction - Colorado National Monument - Moab, Utah Set out to explore the Colorado National Monument this morning along the Rim Rock Drive. On what's referred

to by the locals as the "River Road," the Upper Colorado Byway delivers you to Utah. As the iconic Fisher Towers loom over breathtaking mesas, make your way to the Red Cliffs Lodge, nestled along the banks of the Colorado River. Relax tonight at a cowboy BBQ where grilled steak is at the top of the menu. (*B*, *D*)