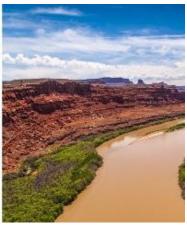

Day 4: Wednesday, April 21, 2021 Moab - Arches - Canyonlands - Dead Horse Point - Moab Your journey through the otherworldly oases of two national parks begins today. Explore and discover the geological nuances of the world's largest concentration of natural sandstone arches on a hike\* at Arches National Park. At the heart of the Colorado Plateau, Canyonlands National Park is a sublime and solitary wilderness of rock: a color wheel of canyons, mesas, buttes, and arches that work together to create Utah's largest national park. Close by, in the Island in the Sky District, the canyons of the Green and Colorado rivers are dreamily showcased. Your journey through these national parks ends today atop the sheer sandstone cliffs of Dead Horse Point State Park. Legend says the point was used as a