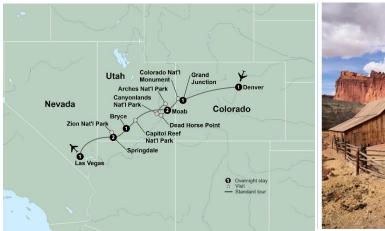

Highlights: Colorado National Monument, Moab, Arches National Park, Canyonlands National Park, Dead Horse Point State Park, Utah's Scenic Byways 12 & 24, Capitol Reef National Park, Grand Staircase-Escalante National Monument, Bryce Canyon National Park, Zion National Park, Las Vegas

Day 1: Sunday, April 18, 2021
Denver, Colorado - Tour Begins If the
Colorado River is a necklace, Utah's
five national parks are its jewels that
sparkle with some of the most
captivating scenery in the western
United States. But first, you'll start in
the mile-high city of Denver and meet
your fellow travelers at a welcome
reception.

Day 2: Monday, April 19, 2021

Denver - Grand Junction The wild and unscarred Rocky Mountains are your traveling companions on the drive to

Grand Junction. Look out at the romantic scenery as you drive past Glenwood Canyon, a product of the Colorado River, carved more than 3 million years ago. Dine together as guests of our friends, the West family, and enjoy a wine tasting in the midst of Colorado wine country. (*B*, *D*)

Day 3: Tuesday, April 20, 2021 Grand Junction - Colorado National Monument - Moab, Utah Set out to explore the Colorado National Monument this morning along the Rim Rock Drive. On what's referred

to by the locals as the "River Road," the Upper Colorado Byway delivers you to Utah. As the iconic Fisher Towers loom over breathtaking mesas, make your way to the Red Cliffs Lodge, nestled along the banks of the Colorado River. Relax tonight at a cowboy BBQ where grilled steak is at the top of the menu. (*B*, *D*)

Day 4: Wednesday, April 21, 2021 Moab - Arches - Canyonlands - Dead Horse Point - Moab Your journey through the otherworldly oases of two national parks begins today. Explore and discover the geological nuances of the world's largest concentration of natural sandstone arches on a hike\* at Arches National Park. At the heart of the Colorado Plateau, Canyonlands National Park is a sublime and solitary wilderness of rock: a color wheel of canyons, mesas, buttes, and arches that work together to create Utah's largest national park. Close by, in the Island in the Sky District, the canyons of the Green and Colorado rivers are dreamily showcased. Your journey through these national parks ends today atop the sheer sandstone cliffs of Dead Horse Point State Park. Legend says the point was used as a

corral for wild mustangs that roamed the mesa top. (B, L)

Day 5: Thursday, April 22, 2021 Moab - Capitol Reef National Park -**Bryce** Travel through the dramatic Utah desert on Utah's Scenic Byway 24 to Capitol Reef National Park. Named in part for the Navajo Sandstone's resemblance to the U.S. Capitol building, to stand inside its desert landscape is to find it virtually impossible to tell where the earth stops and the sky begins. Marvel at the Castle, an iconic feature in the park. Over Boulder Mountain on Scenic Byway 12, known as the Million Dollar Road, views of Grand Staircase-Escalante National Monument are anything but scarce. The mountain is North America's highest timbered plateau. Spend the night in Bryce tonight, at the gateway to Bryce Canyon National Park. (B)

Day 6: Friday, April 23, 2021 Bryce Canyon National Park - Springdale Fairy chimneys and goblins: the hoodoos of Bryce Canyon National Park are famous. These red and orange hued rock formations — products of thousands of years of

wind and water exposure – dominate the park's landscape. Perhaps you'll choose to take a hike\* this morning. Consider circuiting the Navajo Loop or Queens Garden trails. Just outside of Zion National Park, Springdale offers views from its main street that are almost equally as grand as the ones inside the park. (*B*)

Day 7: Saturday, April 24, 2021 Springdale - Zion National Park -Springdale There are few places on earth that match the beauty of the red and white sandstone cliffs of Zion. In this ethereal paradise, spend the entire day exploring. On Zion's open-air tram, wind along the Virgin River through the 2,400 foot deep, half-mile wide Zion Canyon. This afternoon, it's your choice! You may choose to hike\* independently -OR- visit Zion's Human History Museum. Tonight, enjoy the company of your travel companions at a farewell dinner. (B, D)

Day 8: Sunday, April 25, 2021 Springdale - Las Vegas, Nevada Nature's spectacle is replaced by a spectacle of lights – a neon culture where everything is glamorous. Viva

Las Vegas! (B)

Day 9: Monday, April 26, 2021 Las Vegas - Tour Ends Memories of an unforgettable journey accompany you on your voyage home today.