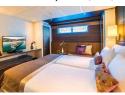

Stateroom Havdn Deck (172 sf) Stateroom Strauss & Mozart Decks (188 sf)

SUITE - 284 SQ FT WITH BALCONY All suites are on the Mozart Deck and have panoramic windows with exterior Walk Out Balcony, two twin beds that can be separated or put together, a private sitting area, flat screen TV, mini-bar, private bath with shower, hair dryer, phone, closet, desk, chair, safe & offer 284 square feet of floor space.

(Suite size and amenities can vary)

Suite Mozart Deck (284 sf)

Notes - Excursions require moderate walking with some stair climbing possible. -Hotel/Ship Check in time in Europe typically begins between 3-4 pm

#### **COMFORTABLE & INNOVATIVE STATEROOMS**

After boarding, unpack once. All staterooms are larger than traditional river cruise cabins & offer excellent river views. The Mozart Deck features 8 Suites with Walk Out Balconies. The other 16 Staterooms on the Mozart Deck & 30 Staterooms on the Strauss Deck feature an innovative Panoramic Drop-Down Window. Staterooms on the Haydn Deck have a large fixed window. All staterooms are equipped with comfortable & modern furnishings including flat screen TV & large private bathrooms with shower.