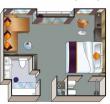

#### **STATEROOMS & SUITES**

STATEROOMS - 172 or 188 SQ FT

All staterooms feature 2 twin beds that can be separated or put together, flat screen TV, shower, hair dryer, closet, phone, desk, chair & safe. Mozart & Strauss Staterooms feature panoramic Drop-Down Windows with 188 sq ft. of floor space. Haydn Deck Staterooms feature a Fixed Window with 172 square feet of floor space. (stateroom size & amenities can vary)

Stateroom Havdn Deck (172 sf) Stateroom Strauss & Mozart Decks (188 sf)

SUITE - 284 SQ FT WITH BALCONY All suites are on the Mozart Deck and have panoramic windows with exterior Walk Out Balcony, two twin beds that can be separated or put together, a private sitting area, flat screen TV, mini-bar, private bath with shower, hair dryer, phone, closet, desk, chair, safe & offer 284 square feet of floor space.