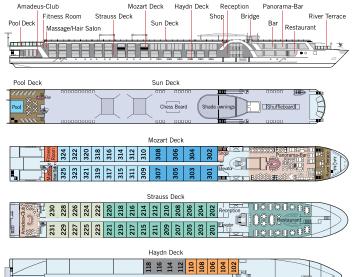

#### AMADEUS PROVENCE DECK PLAN

119 117 115 111 111 111 109 107

The innovative 140-passenger Amadeus Provence offers all the amenities of a

floating 5-star hotel. Launched in 2017, this Premium cruise ship features the most modern furnishings that blend masterfully with the architecture of the ship and a luxurious design that is the hallmark of the Amadeus fleet. The Restaurant

and the Panorama Bar offer divine views of the passing riverscapes. The outdoor River Terrace & Sun Deck allow you to relax in the open air. The attentive English

Speaking onboard service staff will see to your comfort with typical European hospitality. The cabin design plans are forward-thinking, bright & modern, all part of a premium focus with 62 large Staterooms & 8 Suites. The beauty of river

#### RATES

| Cat E - Haydn Deck<br>Cat D - Haydn Deck |                | \$5515 pp dbl with BD**<br>\$5815 pp dbl with BD** | +\$1400 single<br>+\$1400 single |
|------------------------------------------|----------------|----------------------------------------------------|----------------------------------|
| Cat C - Strauss Deck                     | \$6515 pp dbl* | \$6315 pp dbl with BD**                            | +\$1800 single                   |
| Cat B - Strauss Deck                     |                | \$6515 pp dbl with BD**                            | +\$1800 single                   |
| Cat A - Mozart Deck                      |                | \$6715 pp dbl with BD**                            | +\$2200 single                   |
| Suite - Mozart Deck                      | \$7415 pp dbl* | \$7215 pp dbl with BD**                            | +\$2700 single                   |

#### **STATEROOMS & SUITES**

STATEROOMS - 172 or 188 SQ FT

All staterooms feature 2 twin beds that can be separated or put together, flat screen TV, shower, hair dryer, closet, phone, desk, chair & safe. Mozart & Strauss Staterooms feature panoramic Drop-Down Windows with 188 sq ft. of floor space. Haydn Deck Staterooms feature a Fixed Window with 172 square feet of floor space. (stateroom size & amenities can vary)

Stateroom Havdn Deck (172 sf) Stateroom Strauss & Mozart Decks (188 sf)

SUITE - 284 SQ FT WITH BALCONY All suites are on the Mozart Deck and have panoramic windows with exterior Walk Out Balcony, two twin beds that can be separated or put together, a private sitting area, flat screen TV, mini-bar, private bath with shower, hair dryer, phone, closet, desk, chair, safe & offer 284 square feet of floor space.