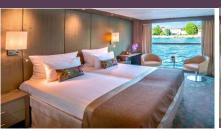

#### **STATEROOMS & SUITES**

STATEROOMS - 172 or 188 SQ FT

All staterooms feature 2 twin beds that can be separated or put together, flat screen TV, shower, hair dryer, closet, phone, desk, chair & safe. Mozart & Strauss Staterooms feature panoramic Drop-Down Windows with 188 sq ft. of floor space. Haydn Deck Staterooms feature a Fixed Window with 172 square feet of floor space. (stateroom size & amenities can vary)

#### **COMFORTABLE & INNOVATIVE STATEROOMS**

After boarding, unpack once. All staterooms are larger than traditional river cruise cabins & offer excellent river views. The Mozart Deck features 8 Suites with Walk Out Balconies. The other 16 Staterooms on the Mozart Deck & 30 Staterooms on the Strauss Deck feature an innovative Panoramic Drop-Down Window. Staterooms on the Haydn Deck have a large fixed window. All staterooms are equipped with comfortable & modern furnishings including flat screen TV & large private bathrooms with shower.