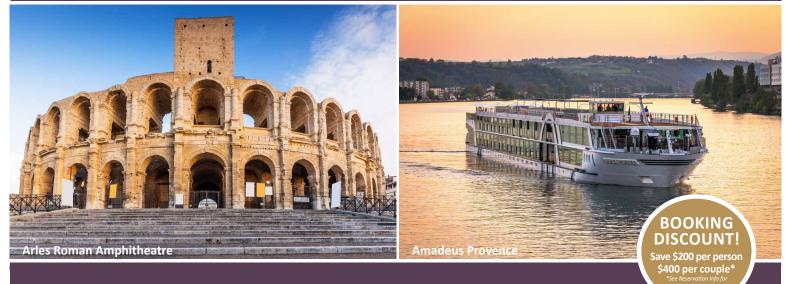

#### Day 7 Arles

Morning Arles Walking City Tour with Roman Amphitheatre

Afternoon at leisure in Arles or Camargue Nature Park Optional (B,L,S & D) Overnight - Amadeus Provence

#### Arles

Arles is the site of some impressive ruins including Les Arènes, a **Roman Amphitheatre** that seats 20,000 and is still in use, as well as Romanesque monuments such as the Church of Saint-Trôphime, completed in the 15th century. Enjoy an **Arles Walking Tour** with its diverse architectural highlights. Experience the city's vibrant colors and striking quality of light that have inspired artists. An excursion is available to the Camargue Nature Park, famous for its white horses.

### 9 Days October 28, 2025 Burgundy & Provence France River Cruise

Day 1 & 2 Depart US - Overnight Flight to Europe - Arrive Lyon - Board ShipArrive Lyon & meet your PWD Tour Director - Transfer to the MS Amadeus Provencefor your 7 night cruise - Welcome Dinner Onboard - Ship departs north late evening(D)Overnight - Amadeus Provence