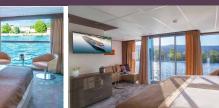

Stateroom Havdn Deck (172 sf) Stateroom Strauss & Mozart Decks (188 sf)

SUITE - 284 SQ FT WITH BALCONY All suites are on the Mozart Deck and have panoramic windows with exterior Walk Out Balcony, two twin beds that can be separated or put together, a private sitting area, flat screen TV, mini-bar, private bath with shower, hair dryer, phone, closet, desk, chair, safe & offer 284 square feet of floor space.

(Suite size and amenities can vary)

Suite Mozart Deck (284 sf)

Notes - Excursions require moderate walking with some stair climbing possible. -Hotel/Ship Check in time in Europe typically begins between 3-4 pm

#### **COMFORTABLE & INNOVATIVE STATEROOMS**

After boarding, unpack once. All staterooms are larger than traditional river cruise cabins & offer excellent river views. The Mozart Deck features 8 Suites with Walk Out Balconies. The other 16 Staterooms on the Mozart Deck & 30 Staterooms on the Strauss Deck feature an innovative Panoramic Drop-Down Window. Staterooms on the Haydn Deck have a large fixed window. All staterooms are equipped with comfortable & modern furnishings including flat screen TV & large private bathrooms with shower.