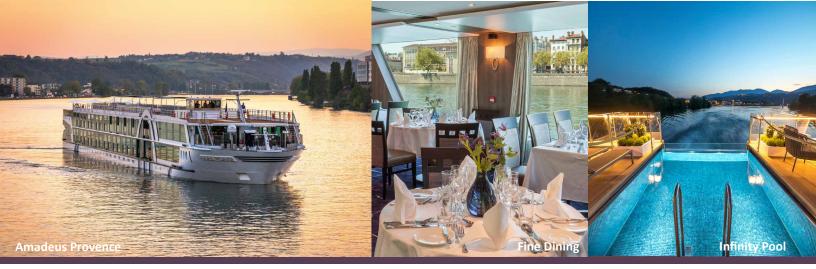

### 9 Days October 28, 2025 Burgundy & Provence France River Cruise

Day 1 & 2 Depart US - Overnight Flight to Europe - Arrive Lyon - Board ShipArrive Lyon & meet your PWD Tour Director - Transfer to the MS Amadeus Provencefor your 7 night cruise - Welcome Dinner Onboard - Ship departs north late evening(D)Overnight - Amadeus Provence

#### ALL MEALS INCLUDED ONBOARD

THE SHIP - MS AMADEUS PROVENCE

Three meals daily are served graciously in the exquisite restaurant and feature local & international specialties. All dinners are four courses and served with included hand selected wines, beer & soft drinks. While dining, you have splendid views of the passing scenic landscapes through large picture windows. Enjoy afternoon and/or late evening snacks in the lounge based on the daily schedule.

#### AMADEUS PROVENCE DECK PLAN

119 117 115 111 111 111 109 107

The innovative 140-passenger Amadeus Provence offers all the amenities of a

floating 5-star hotel. Launched in 2017, this Premium cruise ship features the most modern furnishings that blend masterfully with the architecture of the ship and a luxurious design that is the hallmark of the Amadeus fleet. The Restaurant