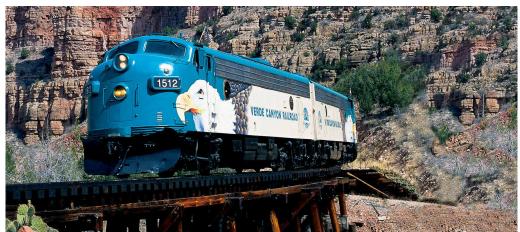

## DAY 4: MONTEZUMA CASTLE - JEROME - VERDE CANYON RAILROAD

This morning visit the Montezuma Castle National Monument which contains ruins of a cliff dwelling built in the 12th and 13th centuries by the Sinagua Indians. Later visit the old mining town of Jerome, once a virtual ghost town, now restored with shops, museums and art galleries. Next travel to Clarkdale to board the Verde Canyon Railroad also known as the Wilderness Train. The spectacular four-hour ride in a First Class Railcar takes you between two national forests, past crimson cliffs, over old-fashioned trestles and through a 680-foot tunnel. Early evening return to Sedona.