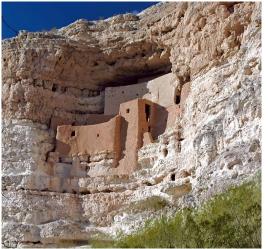

## DAY 4: MONTEZUMA CASTLE - JEROME - VERDE CANYON RAILROAD

This morning visit the Montezuma Castle National Monument which contains ruins of a cliff dwelling built in the 12th and 13th centuries by the Sinagua Indians. Later visit the old mining town of Jerome, once a virtual ghost town, now restored with shops, museums and art galleries. Next travel to Clarkdale to board the Verde Canyon Railroad also known as the Wilderness Train. The spectacular four-hour ride in a First Class Railcar takes you between two national forests, past crimson cliffs, over old-fashioned trestles and through a 680-foot tunnel. Early evening return to Sedona.