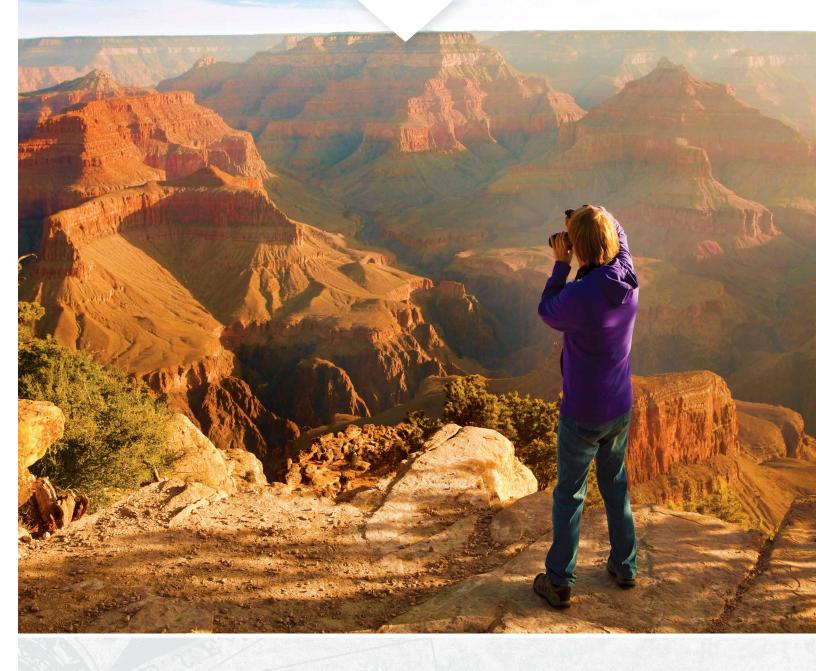

#### **DAY 3: GRAND CANYON**

Begin an unforgettable day with a drive through amazing Oak Creek Canyon, a sixteen mile long canyon known for its spectacularly colored white, yellow and red cliffs dotted with pine, cypress and juniper. Then arrive in Williams to board the Grand Canyon Railway for a nostalgic two-hour train journey that delivers you to the awe-inspiring South Rim of Grand Canvon National Park for free time and lunch on your own. Six million years in the making the Grand Canyon's dynamic colors and textures inspire reflection at nature's power and beauty. Later board your motorcoach to see the Grand Canyon from other points of interest. Stop in Flagstaff for dinner before returning to Sedona.