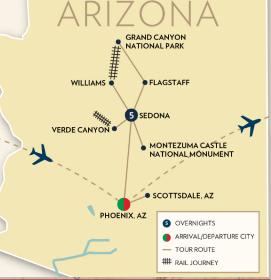

#### **DAY 1: PHOENIX - SEDONA**

Arrive at the Phoenix Airport and meet your Tour Director. Board a deluxe motorcoach and travel north to beautiful **Sedona**. This upscale resort, retirement and artist community is set amongst the red-hued rocks of Oak Creek Canyon. Your home for the next five nights is a picturesque property in the Sedona area. Tonight enjoy a **Welcome Dinner** with fellow travelers. (D) Overnight: **Sedona** 

#### **DAY 3: GRAND CANYON**

Begin an unforgettable day with a drive through amazing Oak Creek Canyon, a sixteen mile long canyon known for its spectacularly colored white, yellow and red cliffs dotted with pine, cypress and juniper. Then arrive in Williams to board the Grand Canyon Railway for a nostalgic two-hour train journey that delivers you to the awe-inspiring South Rim of Grand Canvon National Park for free time and lunch on your own. Six million years in the making the Grand Canyon's dynamic colors and textures inspire reflection at nature's power and beauty. Later board your motorcoach to see the Grand Canyon from other points of interest. Stop in Flagstaff for dinner before returning to Sedona.

## DAY 4: MONTEZUMA CASTLE - JEROME - VERDE CANYON RAILROAD

This morning visit the Montezuma Castle National Monument which contains ruins of a cliff dwelling built in the 12th and 13th centuries by the Sinagua Indians. Later visit the old mining town of Jerome, once a virtual ghost town, now restored with shops, museums and art galleries. Next travel to Clarkdale to board the Verde Canyon Railroad also known as the Wilderness Train. The spectacular four-hour ride in a First Class Railcar takes you between two national forests, past crimson cliffs, over old-fashioned trestles and through a 680-foot tunnel. Early evening return to Sedona.

## DAY 5: DAY AT LEISURE - BLAZIN' M RANCH

Today is at leisure in **Sedona**. Enjoy the wonderful amenities of your resort. Maybe spend the day shopping, sightseeing on your own or on a local golf course. An optional tour will be available. This evening experience a Farewell Dinner at the **Blazin' M Ranch** where you will enjoy a hearty Chuckwagon Supper and Western Stage Show. (B,D) Overnight: **Sedona** 