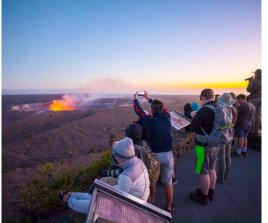

#### DAY 4: HONOLULU - FLY TO HILO (BIG ISLAND) - BIG ISLAND TOURING

This morning fly to Hilo on the Island of Hawaii (the Big Island). Ascend the rugged countryside to Volcanoes National Park, a UNESCO World Heritage site where you'll see a real, smoking and steaming volcano. Visit Volcanoes National Park Visitor Center to learn all about the geology and history of the volcano. Then depart to see the unique Punaluu Black Sand Volcanic Beach. Later journey to the Kona Coast area and check into your resort for a 2-night stay. After settling in, travel to the nearby historic fishing village of Kailua Kona, referred to by the locals as Kona or Kona town. Enjoy dinner in Kona at a popular local restaurant including a choice of a couple of special local brews - a draft from the Kona Brewing Company or an authentic cup of Kona Coffee. (B,D) Overnight: **Kona Area** 