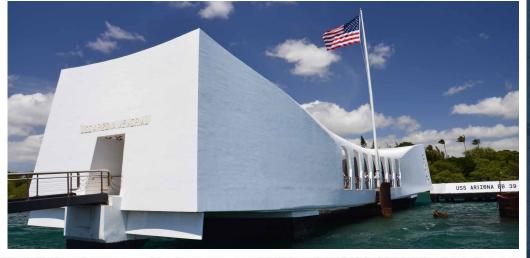

#### DAY 2: HONOLULU TOURING

Today enjoy a **Pearl Harbor & Honolulu City Tour**. Head first to Pearl Harbor to take a Navy launch out to the USS Arizona Memorial to pay tribute to the fallen heroes who lost their lives on December 7, 1941. You'll have time to explore the visitor center, view a film and the exhibits before we head off to see the sights of Honolulu. Set in a real dormant volcano, you visit Punchbowl Crater to take a drive through the National Cemetery of the Pacific. Later see the State Capitol, the Governor's Mansion, China Town and view King Kamehameha's statue before returning to your hotel.

(B) Overnight: Honolulu