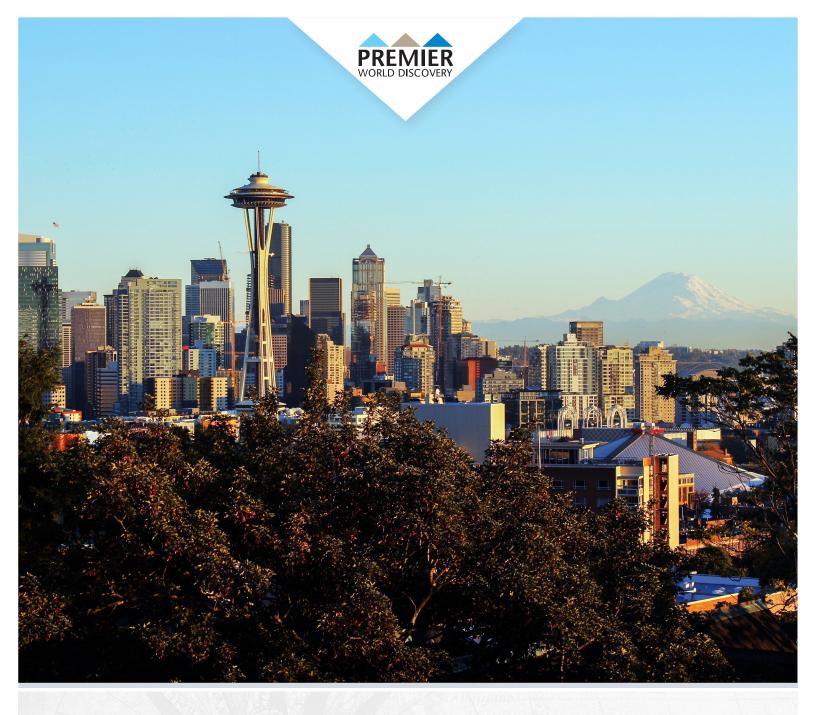

#### **DAY 2: SPACE NEEDLE - SEATTLE TOUR**

This morning enjoy a Seattle City Tour. Start by visiting the Space Needle where the experience features an elevator ride to the observation deck 520 feet above the city streets. Built for the 1962 World's Fair, the iconic tower can feature views of the Cascades, Mt. Rainer, ferries, boats, seaplanes & bustling downtown. Next visit Chihuly Garden & Glass, a monument to glass as art featuring a large portion of Dale Chihuly's work. The long-term exhibition next to the Space Needle features a Glasshouse, an Exhibition Hall with galleries, and a lush garden that serves as the backdrop for glass sculptures made up of impossible shapes and brilliant colors. The city tour continues featuring historic Pioneer Square and the Chittenden Locks & Fish Ladders. End your touring at the famous **Pike Place Market**. Built in 1903, the waterfront market is home of the flying fish & the original Starbuck's Coffee. Enjoy the rest of the day to explore this wonderful city at your own pace.