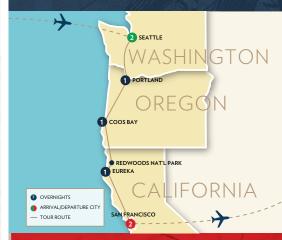

#### DAY 1: DEPART HOME - SEATTLE

Today arrive in the Emerald City of Seattle. Meet your Tour Director and transfer to your hotel for a two-night stay. This exciting Pacific Coast Adventure will take you from the Pacific Northwest along spectacular parts of the Oregon & California Coasts to the beautiful city of San Francisco. Tonight enjoy a Welcome Dinner with your fellow travelers at a popular local restaurant in Seattle where famous Pacific Northwest salmon is sure to be one of the menu selections.

## DAY 3: SEATTLE - MULTNOMAH FALLS - PORTLAND

This morning travel south into Oregon and stop at Multnomah Falls, the second highest year-round waterfall in the nation located in the scenic Columbia River Gorge. Later enjoy a Portland City Tour to see the Columbia River, Washington Park with its famous International Rose Test Garden, Pioneer Courthouse Square and the famous downtown food trucks. Learn how Portland has transformed from small lumber town into a bustling big city with a lively downtown. Later check into your hotel in the Portland area for an overnight stay & evening at leisure.

## DAY 4: PORTLAND - NEWPORT - OREGON DUNES - COOS BAY

This morning travel through the fertile Willamette Valley, containing beautiful

vineyards and home to much of Oregon's agriculture. Next visit the historic coastal town of Newport, founded in 1866. Continue and explore the magnificent Oregon Coast and visit the Oregon Dunes National Recreation Area, a unique 40 mile stretch of windswept sand which is the largest expanse of coastal sand dunes in North America with dunes towering up to 500 feet. Continue to Coos Bay and enjoy your evening at leisure.

## DAY 5: COOS BAY - ROGUE RIVER JETBOAT - REDWOODS NATIONAL PARK - EUREKA

Early this morning travel south along the Oregon Coast to Gold Beach & board your vessel for a Rogue River Jetboat Trip. The half day scenic adventure features abundant wildlife and pristine wilderness along the 'Historic Mail Boat route' to the small town of Agness where you will stop for an included lunch. This afternoon your motorcoach ventures into California. Stop to visit famous Redwood National Park, home to the majestic coast redwood trees, the world's tallest living things which can grow to 350 feet. Late afternoon arrive in Eureka and drive through Old Town to view several of the famous & beautiful Victorian Homes. Tonight enjoy dinner with your fellow travelers at a popular local restaurant.

## DAY 6: AVENUE OF THE GIANTS - WINERY VISIT - SAN FRANCISCO

This morning depart for the Avenue of the Giants. This world-famous scenic drive is a 31-mile portion of old Highway 101 with 51,000+ acres of redwood groves. The Avenue of the Giants is surrounded by Humboldt Redwoods State Park which has the largest remaining stand of virgin redwoods in the world. Continue south and travel into California Wine County, home to some of California's great wines. Stop for a Winery Tour & Tasting experience to sample the local product and learn about wine making. Later cross the majestic Golden Gate Bridge into one of the world's most amazing cities, San Francisco. Arrive for your two-night stay & an evening at your own pace in the exciting "City by the Bay". Overnight: San Francisco (B)

#### **DAY 7: SAN FRANCISCO SIGHTSEEING**

Today enjoy a San Francisco City Tour to see the Civic Center area, Chinatown, Golden Gate Park, Union Square, Seal Rocks, Pier 39 and a stop at Vista Point for spectacular photos of the Golden Gate Bridge. This afternoon enjoy this amazing city at your own pace. Maybe take a cable car ride, enjoy a chowder filled sourdough bread bowl or shop in Union Square. Tonight enjoy a Farewell Dinner with your fellow travelers in San Francisco's famous Fisherman's Wharf.