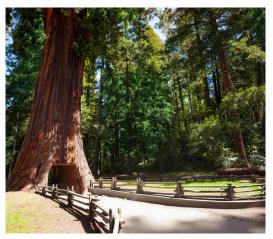

## DAY 5: COOS BAY - ROGUE RIVER JETBOAT - REDWOODS NATIONAL PARK - EUREKA

Early this morning travel south along the Oregon Coast to Gold Beach & board your vessel for a Rogue River Jetboat Trip. The half day scenic adventure features abundant wildlife and pristine wilderness along the 'Historic Mail Boat route' to the small town of Agness where you will stop for an included lunch. This afternoon your motorcoach ventures into California. Stop to visit famous Redwood National Park, home to the majestic coast redwood trees, the world's tallest living things which can grow to 350 feet. Late afternoon arrive in Eureka and drive through Old Town to view several of the famous & beautiful Victorian Homes. Tonight enjoy dinner with your fellow travelers at a popular local restaurant.

## DAY 6: AVENUE OF THE GIANTS - WINERY VISIT - SAN FRANCISCO

This morning depart for the Avenue of the Giants. This world-famous scenic drive is a 31-mile portion of old Highway 101 with 51,000+ acres of redwood groves. The Avenue of the Giants is surrounded by Humboldt Redwoods State Park which has the largest remaining stand of virgin redwoods in the world. Continue south and travel into California Wine County, home to some of California's great wines. Stop for a Winery Tour & Tasting experience to sample the local product and learn about wine making. Later cross the majestic Golden Gate Bridge into one of the world's most amazing cities, San Francisco. Arrive for your two-night stay & an evening at your own pace in the exciting "City by the Bay". Overnight: San Francisco (B)